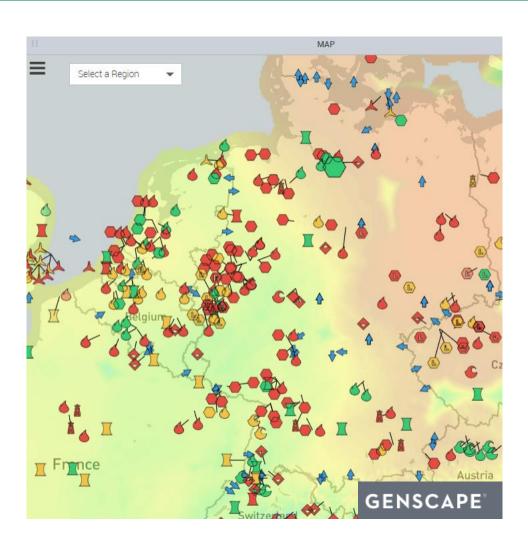

### Einsman-caused imbalance is best resolved on Intraday market- need for line flow transparency

Schleswig-Holstein Netz

DIREKTVERMARKTUNG (DM)
BILANZKREISVERANTWORTLICHE (BRP)

Real-time line monitoring

#### What to do about it?

- ➤ Based on § 13 Act on Electricity and Gas Supply "In the case of a necessary adaptation of power feeds and power take-offs, the affected operators of electricity distribution grids and electricity traders are to be informed in advance, as far as possible."
- ➤ In reality this happens very close to physical delivery too late for Intraday market
- DMs & BRPs need earlier indicators for Einsman to mitigate the impact using Intraday
- Existing data providers deliver Einsman forecast driven by weather/ renewables forecast; while helpful, does not provide visibility on the actual line congestion
- Genscape can provide real-time view on line flow for accurate and timely imbalance management caused by Einsman measures