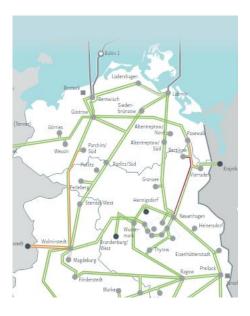

### Einsman-caused imbalance is best resolved on Intraday market- need for line flow transparency

Schleswig-Holstein Netz

DIREKTVERMARKTUNG (DM)
BILANZKREISVERANTWORTLICHE (BRP)

Real-time line monitoring

#### What to do about it?

- ➤ Based on § 13 Act on Electricity and Gas Supply "In the case of a necessary adaptation of power feeds and power take-offs, the affected operators of electricity distribution grids and electricity traders are to be informed in advance, as far as possible."
- ➤ In reality this happens very close to physical delivery too late for Intraday market
- DMs & BRPs need earlier indicators for Einsman to mitigate the impact using Intraday
- Existing data providers deliver Einsman forecast driven by weather/ renewables forecast; while helpful, does not provide visibility on the actual line congestion
- Genscape can provide real-time view on line flow for accurate and timely imbalance management caused by Einsman measures