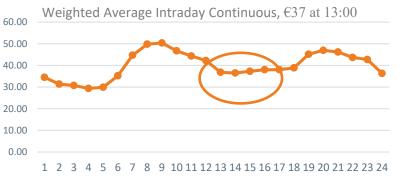

### What numbers actually show: May 2<sup>nd</sup> case study

Load DA forecast & actuals on May 2nd

70000
65000
Actual fold load Greenst - 1/4/29

Day sheed fold load Greenst - 1/4/29

45000
45000
Time [Hours]

Line Congestion during 13:00 on May 2nd

- ~3,000 Einsman by Schleswig-Holstein
- ~1,000 Einsman by E.DIS

Sources: 50Hertz, E.DIS, ENTSO-E, EPEX Spot, Fraunhofer ISE, Regelleistung. net, Schleswig-Holstein Netz