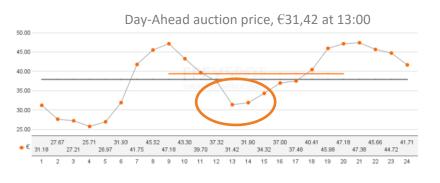

### What numbers actually show: May 2<sup>nd</sup> case study

Load DA forecast & actuals on May 2nd

70000
65000
Actual fold load Greenst - 1/4/29

Day sheed fold load Greenst - 1/4/29

45000
45000
Time [Hours]

Line Congestion during 13:00 on May 2nd

- ~3,000 Einsman by Schleswig-Holstein
- ~1,000 Einsman by E.DIS

Sources: 50Hertz, E.DIS, ENTSO-E, EPEX Spot, Fraunhofer ISE, Regelleistung. net, Schleswig-Holstein Netz