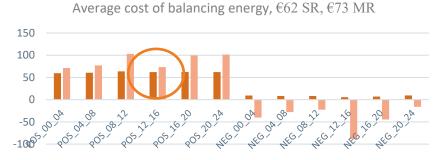

### What numbers actually show: May 2<sup>nd</sup> case study

Load DA forecast & actuals on May 2nd

70000
65000
Actual fold load Greenst - 1/4/29

Day sheed fold load Greenst - 1/4/29

45000
45000
Time [Hours]

Line Congestion during 13:00 on May 2nd

- ~3,000 Einsman by Schleswig-Holstein
- ~1,000 Einsman by E.DIS

Sources: 50Hertz, E.DIS, ENTSO-E, EPEX Spot, Fraunhofer ISE, Regelleistung. net, Schleswig-Holstein Netz