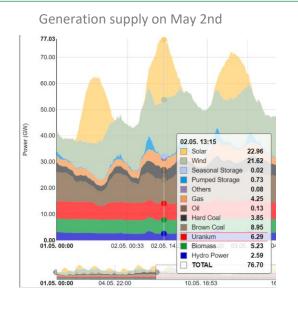

### What numbers actually show: May 2<sup>nd</sup> case study

Load DA forecast & actuals on May 2nd

70000
65000
Actual fold load Greenst - 1/4/29

Day sheed fold load Greenst - 1/4/29

45000
45000
Time [Hours]

Line Congestion during 13:00 on May 2nd

- ~3,000 Einsman by Schleswig-Holstein
- ~1,000 Einsman by E.DIS

Sources: 50Hertz, E.DIS, ENTSO-E, EPEX Spot, Fraunhofer ISE, Regelleistung. net, Schleswig-Holstein Netz